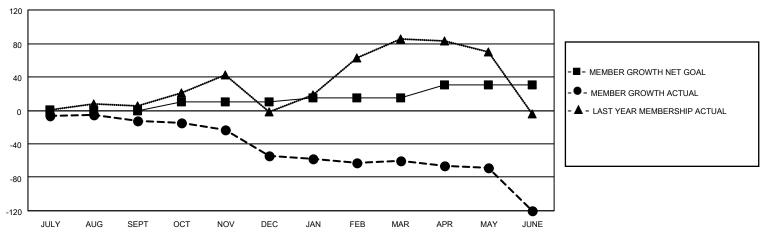

## GOALS AND ACTUAL MEMBERS CUMULATIVE

| DROPPED CLUBS: 5            |     | 39 CLUBS OF 60 ADDED 1 OR MORE | GENDER DISTRIBUTION        |              |     |
|-----------------------------|-----|--------------------------------|----------------------------|--------------|-----|
|                             |     | NEW MEMBERS                    | MALE                       | 453 (36.95%) |     |
|                             |     |                                | FEMALE                     | 773 (63.05%) |     |
| DROPPED MEMBERS             |     |                                |                            |              |     |
| DECEASED                    | 8   | CLICK HERE FOR CUMULATIVE      | TOTAL FAMILY UNIT MEMBERS  |              | 230 |
| CLUB CANCELLED 10 OTHER 210 |     | MEMBERSHIP DATA                | FAMILY MEMBERS PAYING HALF |              | 400 |
|                             |     |                                |                            |              | 120 |
| TOTAL                       | 228 |                                | 5020                       |              |     |

## MONTHLY MEMBERSHIP PROGRESS REPORT

LOCATION TURKEY District 118 Y Results as of: 6/30/2021

| Clubs         |               |             |               | Members               |                        |                         |                                                    |  |  |
|---------------|---------------|-------------|---------------|-----------------------|------------------------|-------------------------|----------------------------------------------------|--|--|
|               | RESULTS FOR   | R 2020-2021 |               | RESULTS FOR 2020-2021 |                        |                         |                                                    |  |  |
| QUARTER       | NEW CLUB GOAL | NEW CLUBS   | DROPPED CLUBS | QUARTER MEMI          | BER GROWTH NET<br>GOAL | MEMBER GROWTH<br>ACTUAL | DROPPED<br>MEMBERS ACTUAL<br>(including transfers) |  |  |
| JULY/AUG/SEPT | 0             | 0           | 1             | JULY/AUG/SEPT         | 0                      | 20                      | 29                                                 |  |  |
| OCT/NOV/DEC   | 0             | 0           | 0             | OCT/NOV/DEC           | 10                     | 31                      | 70                                                 |  |  |
| JAN/FEB/MAR   | 1             | 0           | 2             | JAN/FEB/MAR           | 5                      | 26                      | 28                                                 |  |  |
| APR/MAY/JUNE  | 0             | 0           | 2             | APR/MAY/JUNE          | 15                     | 58                      | 101                                                |  |  |