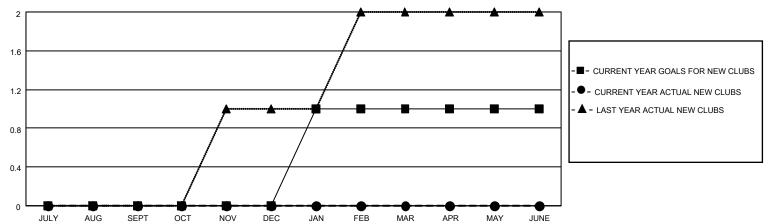

## GOALS AND ACTUAL NEW CLUBS CUMULATIVE

## MONTHLY MEMBERSHIP PROGRESS REPORT

LOCATION TURKEY District 118 Y Results as of: 6/30/2021

| Clubs         |               |             |               | Members               |                        |                         |                                                    |  |  |
|---------------|---------------|-------------|---------------|-----------------------|------------------------|-------------------------|----------------------------------------------------|--|--|
|               | RESULTS FOR   | R 2020-2021 |               | RESULTS FOR 2020-2021 |                        |                         |                                                    |  |  |
| QUARTER       | NEW CLUB GOAL | NEW CLUBS   | DROPPED CLUBS | QUARTER MEMI          | BER GROWTH NET<br>GOAL | MEMBER GROWTH<br>ACTUAL | DROPPED<br>MEMBERS ACTUAL<br>(including transfers) |  |  |
| JULY/AUG/SEPT | 0             | 0           | 1             | JULY/AUG/SEPT         | 0                      | 20                      | 29                                                 |  |  |
| OCT/NOV/DEC   | 0             | 0           | 0             | OCT/NOV/DEC           | 10                     | 31                      | 70                                                 |  |  |
| JAN/FEB/MAR   | 1             | 0           | 2             | JAN/FEB/MAR           | 5                      | 26                      | 28                                                 |  |  |
| APR/MAY/JUNE  | 0             | 0           | 2             | APR/MAY/JUNE          | 15                     | 58                      | 101                                                |  |  |